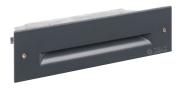

## 91011 LED CG-S

- Aluminum LED Step light for safety lighting, suitable for recessed mounting
- High IP65 protection class
- Optimised step illumination achieved through integrated lens optic in the cover
- Developed for applications where people are situated in deeper positions for example lecture halls. A special optical arrangement avoids blinding those facing the audience.
- Four adjustable levels of brightness (100%, 80%, 60%, 40%) to adapt to the ambient brightness
- Side mounting claw-fastening for easy installation in hollow walls or wooden steps (clamping range 3-30 mm)
- Shortened inspection effort due to CEWA GUARD technology
- Automatic function monitoring of up to 20 luminaires per circuit
- Reduced installation expenditure with STAR technology