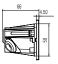

rt due to CEWA GUARD technology
- Automatic function monitoring of up to 20 luminaires per circuit
- Reduced installation expenditure with STAR technology

Current consumption, battery operation (220 V) 10 mA

• Freely programmable mixed operation of the switching modes per luminaire in one circuit

#### Luminous flux 33 lm 100 % Luminous flux $\Phi_E/\Phi_N$ at end of rated operating time Aluminium diecast Housing material Housing colour Anthracite RAL 7016 (Bezel) 0.57 kg Weight Type of mounting Wall or step recessed **Terminals** Clamp terminal 2 x 3 x 2.5 mm<sup>2</sup> 220 - 240 V AC, 50/60 Hz Connection voltage 176 - 275 V DC 4.6 VA / 2.1 W Power consumption mains operation (apparent power/effective power) -20 °C to +40 °C Permissible ambient temperature

# Dimensions in mm













# 00 C 0 C60 300 C90

Light distribution curve 91011 LED CG-S

# **Ordering details**

Light source

| Туре           | Scope of supply                                                                                                                                | Order No.   |
|----------------|------------------------------------------------------------------------------------------------------------------------------------------------|-------------|
| 91011 LED CG-S | Step light IP65 with LED supply, CG-S technology<br>and LED PCB (4000 K), including fixing claw-<br>fastening for installation in hollow walls | 40071352091 |

7 x 0.2 W LED / 4000 K

# **Accessories**

| Туре                                                                                   | Order No.   |
|-----------