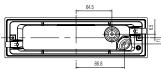

effort due to CEWA GUARD technology
- Automatic function monitoring of up to 20 luminaires per circuit
- Reduced installation expenditure with STAR technology

Current consumption, battery operation (220 V) 10 mA

• Freely programmable mixed operation of the switching modes per luminaire in one circuit

#### Luminous flux 33 lm 100 % Luminous flux $\Phi_E/\Phi_N$ at end of rated operating time Aluminium diecast Housing material Housing colour Anthracite RAL 7016 (Bezel) 0.57 kg Weight Type of mounting Wall or step recessed **Terminals** Clamp terminal 2 x 3 x 2.5 mm<sup>2</sup> 220 - 240 V AC, 50/60 Hz Connection voltage 176 - 275 V DC 4.6 VA / 2.1 W Power consumption mains operation (apparent power/effective power) -20 °C to +40 °C Permissible ambient temperature

# Dimensions in mm













# 00 C 0 C60 300 C90

Light distribution curve 91011 LED CG-S

# **Ordering details**

Light source

| Туре           | Scope of supply                                                                                                                                | Order No.   |
|----------------|------------------------------------------------------------------------------------------------------------------------------------------------|-------------|
| 91011 LED CG-S | Step light IP65 with LED supply, CG-S technology<br>and LED PCB (4000 K), including fixing claw-<br>fastening for installation in hollow walls | 40071352091 |

7 x 0.2 W LED / 4000 K

# **Accessories**

| Туре                                                                                   | Order No.   |
|-------