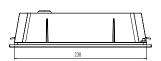

n effort due to CEWA GUARD technology
- Automatic function monitoring of up to 20 luminaires per circuit
- Reduced installation expenditure with STAR technology

Current consumption, battery operation (220 V) 10 mA

• Freely programmable mixed operation of the switching modes per luminaire in one circuit

#### Luminous flux 33 lm 100 % Luminous flux $\Phi_E/\Phi_N$ at end of rated operating time Aluminium diecast Housing material Housing colour Anthracite RAL 7016 (Bezel) 0.57 kg Weight Type of mounting Wall or step recessed **Terminals** Clamp terminal 2 x 3 x 2.5 mm<sup>2</sup> 220 - 240 V AC, 50/60 Hz Connection voltage 176 - 275 V DC 4.6 VA / 2.1 W Power consumption mains operation (apparent power/effective power) -20 °C to +40 °C Permissible ambient temperature

# Dimensions in mm













# 00 C 0 C60 300 C90

Light distribution curve 91011 LED CG-S

# **Ordering details**

Light source

| Туре           | Scope of supply                                                                                                                                | Order No.   |
|----------------|------------------------------------------------------------------------------------------------------------------------------------------------|-------------|
| 91011 LED CG-S | Step light IP65 with LED supply, CG-S technology<br>and LED PCB (4000 K), including fixing claw-<br>fastening for installation in hollow walls | 40071352091 |

7 x 0.2 W LED / 4000 K

# **Accessories**

| Туре                                                                                   | Order No.   |
|-----