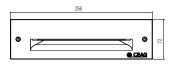

ion effort due to CEWA GUARD technology
- Automatic function monitoring of up to 20 luminaires per circuit
- Reduced installation expenditure with STAR technology

Current consumption, battery operation (220 V) 10 mA

• Freely programmable mixed operation of the switching modes per luminaire in one circuit

#### Luminous flux 33 lm 100 % Luminous flux $\Phi_E/\Phi_N$ at end of rated operating time Aluminium diecast Housing material Housing colour Anthracite RAL 7016 (Bezel) 0.57 kg Weight Type of mounting Wall or step recessed **Terminals** Clamp terminal 2 x 3 x 2.5 mm<sup>2</sup> 220 - 240 V AC, 50/60 Hz Connection voltage 176 - 275 V DC 4.6 VA / 2.1 W Power consumption mains operation (apparent power/effective power) -20 °C to +40 °C Permissible ambient temperature

# Dimensions in mm













# 00 C 0 C60 300 C90

Light distribution curve 91011 LED CG-S

# **Ordering details**

Light source

| Туре           | Scope of supply                                                                                                                                | Order No.   |
|----------------|------------------------------------------------------------------------------------------------------------------------------------------------|-------------|
| 91011 LED CG-S | Step light IP65 with LED supply, CG-S technology<br>and LED PCB (4000 K), including fixing claw-<br>fastening for installation in hollow walls | 40071352091 |

7 x 0.2 W LED / 4000 K

# **Accessories**

| Туре                                                                                   | Order No.   |
|---