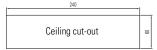

# Dimensions in mm

# **Accessories**

| Туре                                                                                   | Order No.   |
|----------------------------------------------------------------------------------------|-------------|
| Recessed enclosure for Luminaire 91011 LED CG-S, for plastering or for installation in | 40071354961 |
| concrete                                                                               |             |