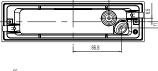

fort due to CEWA GUARD technology
- Automatic function monitoring of up to 20 luminaires per circuit
- Reduced installation expenditure with STAR technology

Current consumption, battery operation (220 V) 10 mA

• Freely programmable mixed operation of the switching modes per luminaire in one circuit

#### Luminous flux 33 lm 100 % Luminous flux $\Phi_E/\Phi_N$ at end of rated operating time Aluminium diecast Housing material Housing colour Anthracite RAL 7016 (Bezel) 0.57 kg Weight Type of mounting Wall or step recessed **Terminals** Clamp terminal 2 x 3 x 2.5 mm<sup>2</sup> 220 - 240 V AC, 50/60 Hz Connection voltage 176 - 275 V DC 4.6 VA / 2.1 W Power consumption mains operation (apparent power/effective power) -20 °C to +40 °C Permissible ambient temperature

# Dimensions in mm













# 00 C 0 C60 300 C90

Light distribution curve 91011 LED CG-S

# **Ordering details**

Light source

| Туре           | Scope of supply                                                                                                                                | Order No.   |
|----------------|------------------------------------------------------------------------------------------------------------------------------------------------|-------------|
| 91011 LED CG-S | Step light IP65 with LED supply, CG-S technology<br>and LED PCB (4000 K), including fixing claw-<br>fastening for installation in hollow walls | 40071352091 |

7 x 0.2 W LED / 4000 K

# **Accessories**

| Туре                                                                                   | Order No.   |
|---------