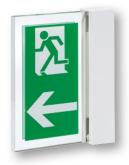

## **Escape Sign Panel Luminaire** 1903 LED CG-S

- Simple mounting of screenprinted pictogram panel via snap-fitting
- $\bullet$  90° wall mounting achieved via special pictogram panel rotated at 90°
- · Special LED converter, with integrated monitoring module for single luminaire monitoring
- Increased safety with use of 3-chip LEDs
- Minimum maintenance effort via high LED service life (50,000 hours)
- Shortened inspection effort due to CEWA GUARD technology
- Automatic function monitoring of up to 20 luminaires per circuit
- Reduced installation expenditures by STAR technology
- Freely programmable mixed operation of the switching modes per luminaire in one circuit

## Escape Sign Panel Luminaire 1903 LED CG-S