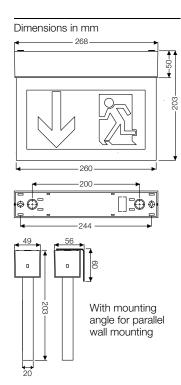

1903 LED CG-S aluminium with panel PL/PR

1903 LED CG-S white with panel PL/PR R 90°

| Viewing distance                                                               | 22 m                                       |
|--------------------------------------------------------------------------------|--------------------------------------------|
| Luminous flux $\Phi_\text{E}/\Phi_\text{N}$ at the end of rated operating time | 100 %                                      |
| Housing material                                                               | Plastic                                    |
| Weight incl. panel                                                             | 1.28 kg                                    |
| Housing colour                                                                 | White / Aluminium                          |
| Type of mounting                                                               | Wall and ceiling mounting                  |
| Connection terminals                                                           | Clamp terminal 2.5 mm <sup>2</sup>         |
| Connection voltage                                                             | 220 – 240 V AC, 50/60 Hz<br>176 – 275 V DC |
| Current consumption - battery operation (220 V                                 | ) 12 mA                                    |
| Power consumption mains operation (apparent power/effective power)             | 5.5 VA<br>3.0 W                            |
| Permissible ambient temperature                                                | -10 °C to +40 °C                           |
| Light source                                                                   | LED batten with 3-chip LEDs                |

## Accessories

| Туре                 |                                          | Order No.      |
|----------------------|------------------------------------------|----------------|
| Mounting angle       | for parallel wall mounting, white        | 4 0071 350 599 |
| Suspension set 0.5 m | white canopy and aluminium pendulum tube | 4 0071 348 721 |
| Suspension set 0.5 m | aluminium canopy and pendulum tube       | 4 0071 352 842 |